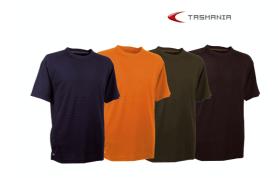

## TECHNICAL SHEET

Tasmania - T-shirt

description

- Natural fibre ribbed fabric - side splits

maintenance

maximum wash temperature: 30 °C; do not bleach; dry cleaning allowed; drying in tumble dryer allowed; ironing at low temperature:

item V088-0-00 orange V088-0-02 navy V088-0-03 clay brown V083-0-05 black

standards ----

sizes S-4XL

| SAFETY TECHNICAL SPECIFICATIONS |                              |              |              |                                   |
|---------------------------------|------------------------------|--------------|--------------|-----------------------------------|
|                                 | Test method                  | description  | Cofra result | minimum<br>requirement /<br>range |
| Background fabric               | EN ISO 1833-1977, SECTION 10 | Composition: | 70% Modal®   |                                   |
|                                 |                              |              | 30% cotton   |                                   |
|                                 | EN ISO 12127:1996            | weight       | 200 a/sam    |                                   |