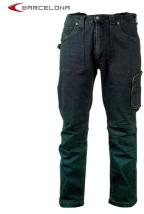

## TECHNICAL SHEET







## SAFETY TECHNICAL SPECIFICATIONS

|                   | Test method                  | description          | Cofra result   | minimum<br>requirement /<br>range |
|-------------------|------------------------------|----------------------|----------------|-----------------------------------|
| Background fabric | EN ISO 1833-1977, SECTION 10 | Composition:         | Cotton 70%,    |                                   |
|                   |                              |                      | Polyester 27%, |                                   |
|                   |                              |                      | Elastane 3%    |                                   |
|                   | EN ISO 12127:1996            | Weight per unit area | 330 g/sqm      |