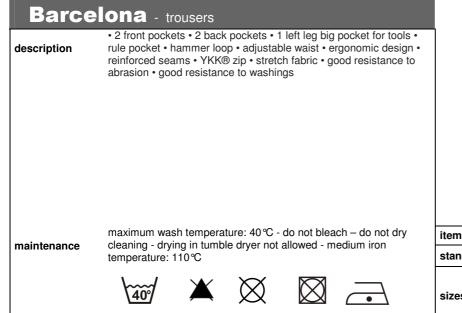

## TECHNICAL SHEET







## SAFETY TECHNICAL SPECIFICATIONS

|                   | Test method                  | description          | Cofra result   | minimum<br>requirement /<br>range |
|-------------------|------------------------------|----------------------|----------------|-----------------------------------|
| Background fabric | EN ISO 1833-1977, SECTION 10 | Composition:         | Cotton 70%,    |                                   |
|                   |                              |                      | Polyester 27%, |                                   |
|                   |                              |                      | Elastane 3%    |                                   |
|                   | EN ISO 12127:1996            | Weight per unit area | 330 g/sqm      |