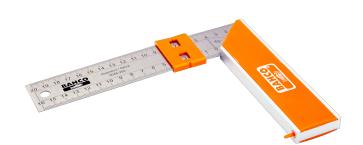

## **Carpenter Squares with Stainless Steel Blade and Sliding Marker**

## PRODUCT DETAILS

- Accuracy 1 mm/m
- Stainless-steel blade
- Aluminium body

- Carpenters square including a sliding marker over the measuring scale for ease of marking repetitive measurements
- A moving pin that allows the user to place the square on the workpiece edge without it dropping down, this makes single handed work much easier