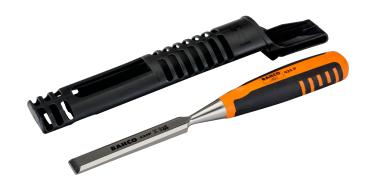

## Woodworking Chisels with Rubberised Handle

## PRODUCT DETAILS

- Specially designed two-component handle maximizes control and comfort, giving an excellent grip
- Precision ground blade for maximum sharpness
- Varnished blade for increased rust resistance
- Hardened and tempered high quality steel for long lasting performance with 4 mm to 40 mm (5/32" to 1-9/16") size range
- Protective holster and tip protector included

- Standards: ISO 2729
- Comfortable two-component handle fits comfortably into the hand, and provides a nonslip grip
- Perfect for fine carpentry
- Blade guard protects working edges of blade when not in use