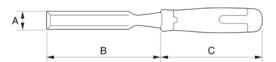

## PRODUCT ATTRIBUTES

| Product | Α     | В      | C      | g     |
|---------|-------|--------|--------|-------|
| 424P-4  | 4 mm  | 140 mm | 126 mm | 136 g |
| 424P-6  | 6 mm  | 140 mm | 126 mm | 144 g |
| 424P-8  | 8 mm  | 140 mm | 126 mm | 150 g |
| 424P-10 | 10 mm | 140 mm | 126 mm | 161 g |
| 424P-12 | 12 mm | 140 mm | 126 mm | 166 g |
| 424P-14 | 14 mm | 140 mm | 126 mm | 172 g |
| 424P-15 | 15 mm | 140 mm | 126 mm | 176 g |
| 424P-16 | 16 mm | 140 mm | 126 mm | 181 g |
| 424P-18 | 18 mm | 140 mm | 126 mm | 190 g |
| 424P-20 | 20 mm | 140 mm | 126 mm | 213 g |
| 424P-22 | 22 mm | 140 mm | 126 mm | 215 g |
| 424P-24 | 24 mm | 140 mm | 126 mm | 226 g |
| 424P-25 | 25 mm | 140 mm | 126 mm | 236 g |
| 424P-26 | 26 mm | 140 mm | 126 mm | 242 g |
| 424P-28 | 28 mm | 140 mm | 126 mm | 249 g |
| 424P-30 | 30 mm | 140 mm | 126 mm | 264 g |
| 424P-32 | 32 mm | 140 mm | 126 mm | 274 g |
| 424P-35 | 35 mm | 140 mm | 126 mm | 294 g |
| 424P-38 | 38 mm | 140 mm | 126 mm | 305 g |
| 424P-40 | 40 mm | 140 mm | 126 mm | 314 g |