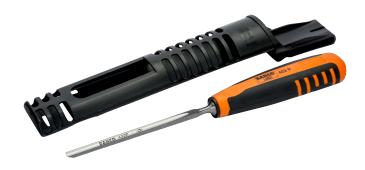

422P Gouge Chisels with Rubberised Handle

## PRODUCT DETAILS

- Curved for cutting shallow indentations or curved grooves
- Specially designed two-component handle maximizes control and comfort, giving an excellent grip
- Hardened and tempered high quality steel for long lasting performance with 6 mm to 25 mm size range
- Precision ground blade for maximum sharpness

- Protective holster included
- Comfortable two-component handle fits comfortably into the hand, and provides a nonslip grip
- Perfect for fine carpentry
- Blade guard protects working edges of blade when not in use