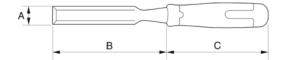

## PRODUCT ATTRIBUTES

| Product | Α     | B      | С      | g     |
|---------|-------|--------|--------|-------|
| 422P-6  | 6 mm  | 158 mm | 129 mm | 180 g |
| 422P-10 | 10 mm | 158 mm | 129 mm | 190 g |
| 422P-12 | 12 mm | 158 mm | 129 mm | 200 g |
| 422P-16 | 16 mm | 158 mm | 129 mm | 215 g |
| 422P-20 | 20 mm | 158 mm | 129 mm | 220 g |
| 422P-25 | 25 mm | 158 mm | 129 mm | 250 g |