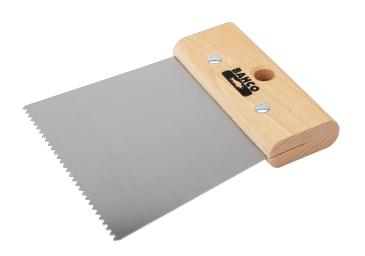

## Glue Comb Scrapers with Triangular Teeth

## PRODUCT DETAILS

- For evenly spreading adhesive to attach ceramic materials and preparing surfaces for tiling
- High quality carbon steel blade
- Triangular shaped toothing
- Comfortable and light wooden handle
- Available with hanging hole
- High quality blade for excellent flexibility
- Comfortable wooden handle and lightweight
- Provided with hanging hole