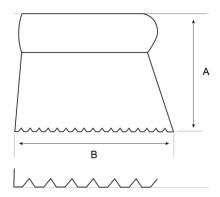

## PRODUCT ATTRIBUTES

| Product   | Α      | В      | g     |
|-----------|--------|--------|-------|
| 221201200 | 130 mm | 120 mm | 90 g  |
| 221202000 | 130 mm | 200 mm | 140 g |
| 221203000 | 130 mm | 300 mm | 180 g |