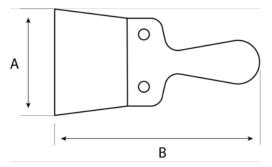

## PRODUCT ATTRIBUTES

| Product   | Α      | В      | g     |
|-----------|--------|--------|-------|
| 219001000 | 100 mm | 235 mm | 125 g |
| 219001200 | 120 mm | 230 mm | 130 g |
| 219001400 | 140 mm | 245 mm | 160 g |
| 219001600 | 160 mm | 235 mm | 208 g |
| 219002000 | 200 mm | 245 mm | 210 g |