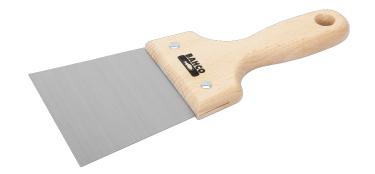

## Filling Scrapers with Carbon Steel Blade and Wooden Handle

## PRODUCT DETAILS

- For finishing drywall works and preparing surfaces for tiling
- Tempered carbon steel blade
- Polished and varnished blade to prevent oxidation
- Comfortable and light wooden handle
- Available with hanging hole

- Excellent flexibility high quality carbon steel
- Polished and varnished blades for longer life
- Comfortable wooden handle for excellent grip
- Provided with hanging hole