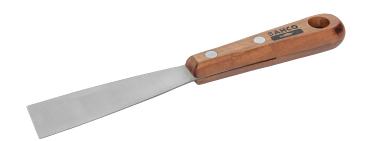

## Paint Scrapers with Carbon Steel Blade and Wooden Handle

## PRODUCT DETAILS

- Flexible carbon steel ground blade
- 1.5 mm thickness/0.5 mm at the tip
- Angled edge; 5° from side to side that facilitates working in corners
- Polished and varnished blade to prevent oxidation
- Comfortable wooden handle

- Available with hanging hole
- Excellent flexibility and maximum durability blade
- Polished and varnished blade for longer life
- Comfortable wooden handle for excellent grip
- Provided with 2 rivets and hanging hole