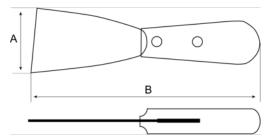

## PRODUCT ATTRIBUTES

| Product   | Α      | В      | g     |
|-----------|--------|--------|-------|
| 215500300 | 30 mm  | 195 mm | 40 g  |
| 215500400 | 40 mm  | 195 mm | 66 g  |
| 215500500 | 50 mm  | 195 mm | 70 g  |
| 215500600 | 60 mm  | 215 mm | 70 g  |
| 215500700 | 70 mm  | 220 mm | 72 g  |
| 215500800 | 80 mm  | 225 mm | 86 g  |
| 215500900 | 90 mm  | 230 mm | 100 g |
| 215501000 | 100 mm | 234 mm | 92 g  |